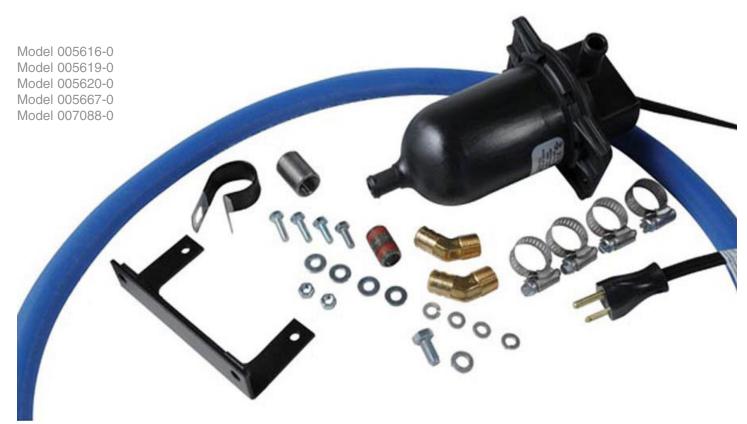

## DESCRIPTION

The Extreme Cold Weather Kits include the appropriate block heater, step by step installation instructions and all necessary mounting hardware for an extra degree of extreme weather protection.

It is important to note that it is recommended that an Authorized Dealer install the Extreme Cold Weather Kit as improper installation procedures can inhibit proper generator function.

| Extreme Cold Weather Kit | Description/Applicable Sizes | Voltage | Watts | Amps | Use with Cold Weather Kit |
|--------------------------|------------------------------|---------|-------|------|---------------------------|
| 005616-0                 | 2.4L 22/25/27/32/35/38/60kW  | 120     | 1500  | 12.5 | 005630-0                  |
| 007088-0                 | 5.4L 45KW & 48kW             | 240     | 2000  | 8.3  | 005632-0                  |
| 005619-0                 | 5.4L 80kW                    | 240     | 2000  | 8.3  | 005632-0                  |
| 005620-0                 | 6.8L 70kW                    | 120     | 1500  | 12.5 | 005632-0                  |
| 005620-0                 | 6.8L 100kW & 130kW           | 120     | 1500  | 12.5 | 005633-0                  |
| 005667-0                 | 6.8L 150kW                   | 120     | 1500  | 12.5 | 005632-0                  |