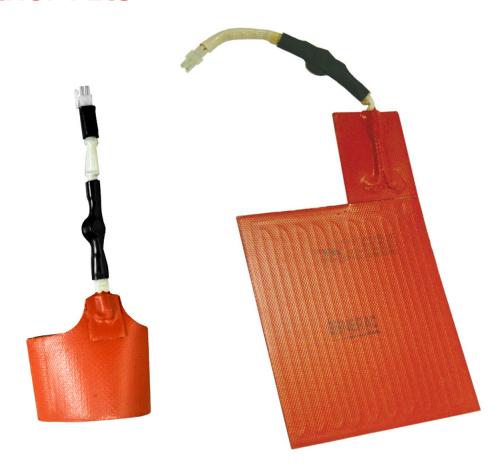

## **DESCRIPTION**

The Cold Weather Kit consists of an automatic thermostatically controlled battery pad warmer and crankcase heater.

When temperatures fall below an acceptable level, the thermostat activates the battery warmer maintaining optimum battery temperature and also activates the crankcase oil heater for the best generator starting. This kit is recommended for generators installed in regions where the temperature regularly falls below 32 degrees (Fahrenheit).

When installing a cold weather kit, it is required that the oil is replaced with 5W-30 synthetic for better engine start capability.

| Model    | Description                                                                                       | Voltage | Pad Wattage/Amps    | Crankcase Wattage/Amps |
|----------|---------------------------------------------------------------------------------------------------|---------|---------------------|------------------------|
| 006212-0 | This kit is contains a battery warmer and crankcase warmer applicable to all air-cooled products. | 240     | 50 watts / .21 amps | 40 watts / .17 amps    |