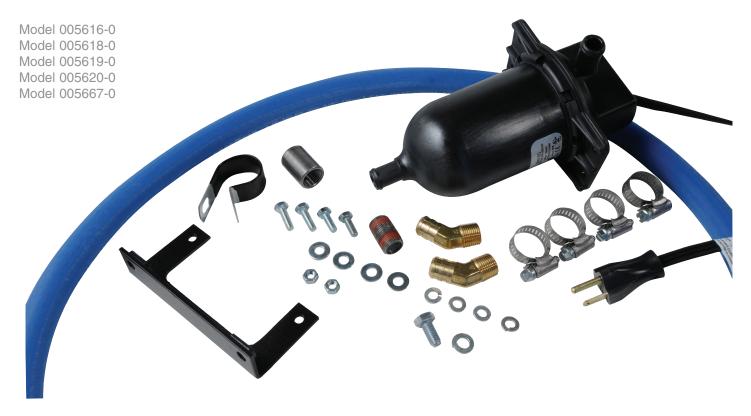

## **DESCRIPTION**

The Extreme Cold Weather Kits include the appropriate block heater, step by step installation instructions and all necessary mounting hardware for an extra degree of extreme weather protection.

This kit is to be used in conjunction with the appropriate Cold Weather Kit that contains the necessary battery warmer assembly. If not done already, the oil must be replaced with the appropriate synthetic oil.

It is important to note that it is recommended that an Authorized Dealer install the Extreme Cold Weather Kit as improper installation procedures can inhibit proper generator function.

| Extreme Cold Weather Kit | Description/Applicable Sizes | Use with Cold Weather Kit | Voltage | Watts | Amps |
|--------------------------|------------------------------|---------------------------|---------|-------|------|
| 5616                     | 2.4L 25/35/60kW              | 5630                      | 120     | 1500  | 12.5 |
| 5618                     | 4.2L 45kW                    | 5631                      | 120     | 1500  | 12.5 |
| 5619                     | 4.6L 80kW                    | 5632                      | 240     | 2000  | 8.3  |
| 5620                     | 6.8L 70kW                    | 5632                      | 120     | 1500  | 12.5 |
| 5620                     | 6.8L 100kW & 130kW           | 5633                      | 120     | 1500  | 12.5 |
| 5667                     | 6.8L 150kW                   | 5632                      | 120     | 1500  | 12.5 |